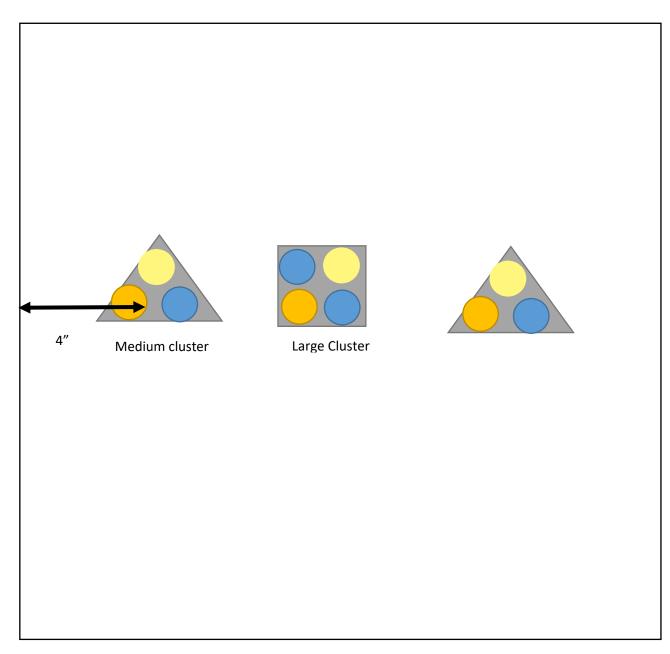

## STARTER SET MISSION MODIFIED

APPROACH: DISTANT

**DURATION:** 6 TURNS

ORBITAL DEBRIS: (2 FINE, 4 DENSE)

VICTORY CONDITIONS: CLUSTERS (STANDARD SCORING, CRITICAL

LOCATIONS),

## STARTER SET MISSION

APPROACH: BATTLE LINE

**DURATION:** 6 TURNS

ORBITAL DEBRIS: (2 FINE, 4 DENSE)

VICTORY CONDITIONS: CLUSTERS (STANDARD SCORING, CRITICAL

LOCATIONS),