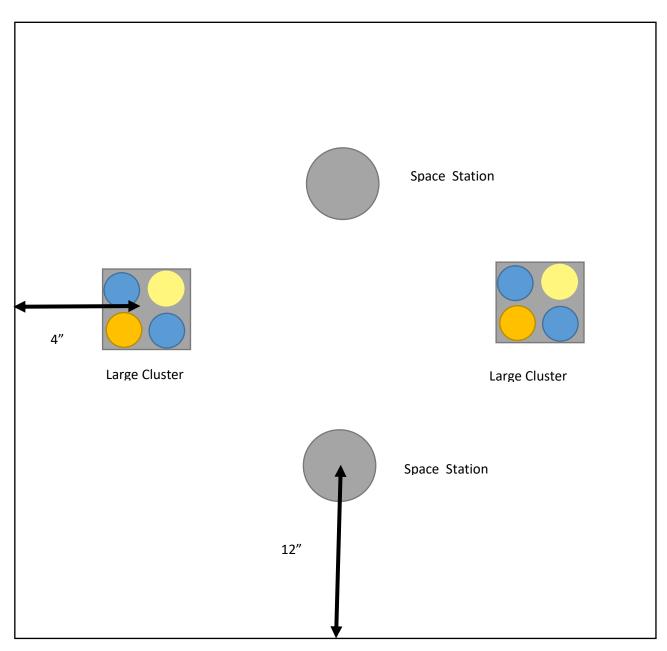

#### MIXED ENGAGEMENT

APPROACH: BATTLE LINE

**DURATION:** 6 TURNS

**DRBITAL DEBRIS:** (2 FINE, 4 DENSE)

VICTORY CONDITIONS: CLUSTERS (STANDARD SCORING, CRITICAL LOCATIONS), SPACE STATIONS (CRITICAL LOCATIONS). THE SPACE STATIONS ARE ARMED WITH 1X BURN THROUGH ARMAMENT AND

1X CLOSE ACTION ARMAMENT.